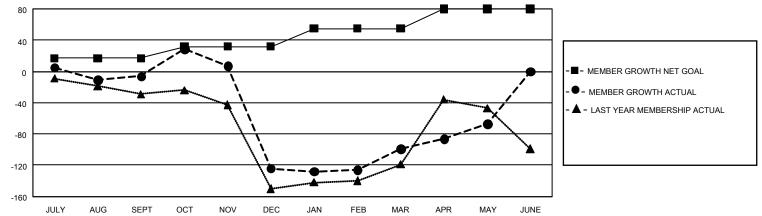

## GAT MONTHLY MEMBERSHIP PROGRESS REPORT

GMT Constitutional Area 4, Group K

REPORT DOES NOT INCLUDE CLUBS IN UNDISTRICTED AREAS.

| Clubs                 |               |           |               | Members               |                          |                         |                                                    |
|-----------------------|---------------|-----------|---------------|-----------------------|--------------------------|-------------------------|----------------------------------------------------|
| RESULTS FOR 2023-2024 |               |           |               | RESULTS FOR 2023-2024 |                          |                         |                                                    |
| QUARTER               | NEW CLUB GOAL | NEW CLUBS | DROPPED CLUBS | QUARTER               | EMBER GROWTH NET<br>GOAL | MEMBER GROWTH<br>ACTUAL | DROPPED MEMBERS<br>ACTUAL (including<br>transfers) |
| JULY/AUG/SEPT         | 6             | 0         | 0             | JULY/AUG/SEP          | т 17                     | 60                      | 61                                                 |
| OCT/NOV/DEC           | 0             | 2         | 6             | OCT/NOV/DEC           | 15                       | 100                     | 217                                                |
| JAN/FEB/MAR           | 6             | 0         | 1             | JAN/FEB/MAR           | 23                       | 90                      | 59                                                 |
| APR/MAY/JUNE          | 9             | 1         | 0             | APR/MAY/JUNE          | 25                       | 73                      | 35                                                 |