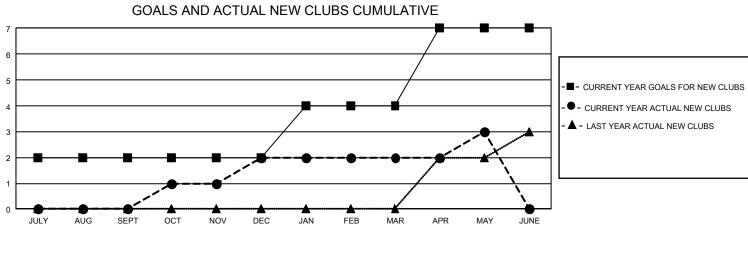

## GAT MONTHLY MEMBERSHIP PROGRESS REPORT

GMT Constitutional Area 4, Group K

REPORT DOES NOT INCLUDE CLUBS IN UNDISTRICTED AREAS.

| Clubs                 |               |           |               | Members               |                          |                         |                                                    |
|-----------------------|---------------|-----------|---------------|-----------------------|--------------------------|-------------------------|----------------------------------------------------|
| RESULTS FOR 2023-2024 |               |           |               | RESULTS FOR 2023-2024 |                          |                         |                                                    |
| QUARTER               | NEW CLUB GOAL | NEW CLUBS | DROPPED CLUBS | QUARTER               | EMBER GROWTH NET<br>GOAL | MEMBER GROWTH<br>ACTUAL | DROPPED MEMBERS<br>ACTUAL (including<br>transfers) |
| JULY/AUG/SEPT         | 6             | 0         | 0             | JULY/AUG/SEP          | т 17                     | 60                      | 61                                                 |
| OCT/NOV/DEC           | 0             | 2         | 6             | OCT/NOV/DEC           | 15                       | 100                     | 217                                                |
| JAN/FEB/MAR           | 6             | 0         | 1             | JAN/FEB/MAR           | 23                       | 90                      | 59                                                 |
| APR/MAY/JUNE          | 9             | 1         | 0             | APR/MAY/JUNE          | 25                       | 73                      | 35                                                 |